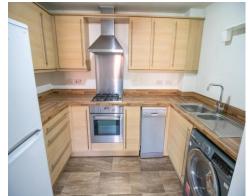

#### **Kitchen** 6' 7" x 10' 0" (2.0m x 3.04m)

A modern, open plan kitchen with an integrated gas hob, oven and a chrome extractor hood. A washing machine, fridge freezer and a dishwasher are also provided.