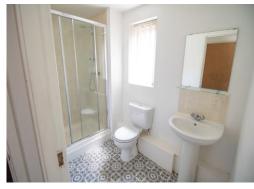

# **En-suite to the Master bedroom** 5' 3" x 8' 8" (1.59m x 2.63m)

An en-suite bathroom to the Master bedroom. Comes with a basin, toilet and a walk in shower cabinet. A double glazed window is fitted to the rear aspect. Warmed by a gas central heated radiator.