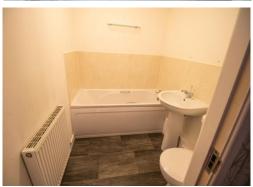

#### **Family Bathroom** 6' 10" x 5' 6" (2.08m x 1.67m)

A family bathroom with a 3 piece suite in white, including a basin, toilet and a bath tub. Warmed by a gas central heated radiator.