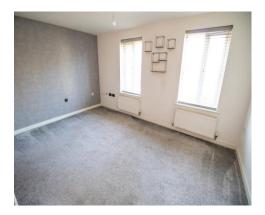

# Master bedroom 8' 10" x 14' 9" (2.68m x 4.5m)

A double glazed Master bedroom to the rear of the property. Decorated in greys and white, with a grey coloured carpet. A double glazed window is fitted to the rear aspect. Warmed by a gas central heated radiator.

#### **Bedroom 2** 8' 2" x 8' 2" (2.5m x 2.5m)

A single sized bedroom to the front of the property. Decorated in neutral colours with a grey coloured carpet. A double glazed window is fitted to the front aspect. Warmed by a gas central heated radiator.