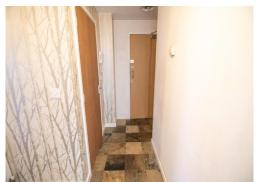

ator.

# **En-suite to the Master bedroom** 5' 3" x 8' 8" (1.59m x 2.63m)

An en-suite bathroom to the Master bedroom. Comes with a basin, toilet and a walk in shower cabinet. A double glazed window is fitted to the rear aspect. Warmed by a gas central heated radiator.

#### **Bedroom 2** 8' 2" x 8' 2" (2.5m x 2.5m)

A single sized bedroom to the front of the property. Decorated in neutral colours with a grey coloured carpet. A double glazed window is fitted to the front aspect. Warmed by a gas central heated radiator.

#### **Family Bathroom** 6' 10" x 5' 6" (2.08m x 1.67m)

A family bathroom with a 3 piece suite in white, including a basin, toilet and a bath tub. Warmed by a gas central heated radiator.

### **Entrance Hallway** 9' 3" x 5' 7" (2.82m x 1.7m)

The entrance hallway.