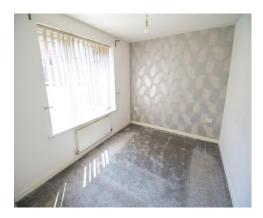

#### **Bedroom 2** 8' 2" x 8' 2" (2.5m x 2.5m)

A single sized bedroom to the front of the property. Decorated in neutral colours with a grey coloured carpet. A double glazed window is fitted to the front aspect. Warmed by a gas central heated radiator.