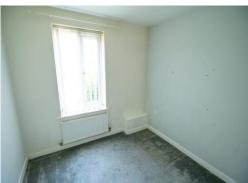

#### **Bedroom 2** 8' 2" x 8' 2" (2.5m x 2.5m)

A single sized bedroom to the front of the property. Decorated in neutral colours with a grey coloured carpet. A double glazed window is fitted to the front aspect. Warmed by a gas central heated radiator.